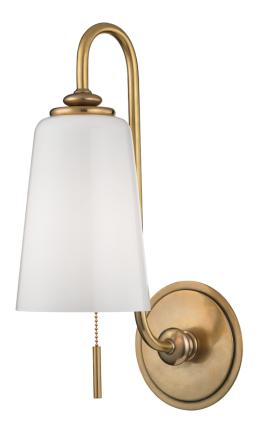

# GLOVER 9011-AGB

# FINISHES

AGED BRASS Coastal Suitable Finish (EPM): No

# DIMENSIONS

Height: 16" Width/Diameter: 5.5" Canopy/Backplate: 5.5" Product Weight: 5lb Extension: 10" Top to Center: 13.25" Canopy/Backplate Shape: Round Sloped Ceiling Compatible: No Living Finish: No Uplight Only: Yes

#### Shade

Shade 1: Glass Shade 1 Top Width: 3.75" Shade 1 Bottom L/W: 0" / 5.25" Shade 1 Height: 7.75" Replacement Glass Item #(s): GLS-009011