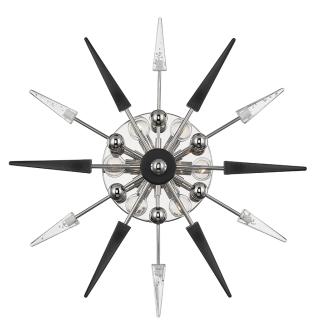

# SPARTA 9024-PN

## DIMENSIONS

Height: 25.25" Width/Diameter: 25.25" Canopy/Backplate: 10" Product Weight: 11lb Extension: 6" Top to Center: 12.75" Canopy/Backplate Shape: Round Sloped Ceiling Compatible: No Living Finish: No Uplight Only: Yes