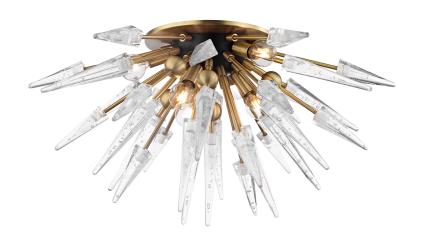

# **SPARTA**

9028-AGB

## **DIMENSIONS**

Height: 14.25" Width/Diameter: 28" Canopy/Backplate: 10" Product Weight: 16lb

Canopy/Backplate Shape: Round Sloped Ceiling Compatible: No

Living Finish: No Uplight Only: No

#### Shade

Shade 1: Glass Shade 1 Height: 7" Shade 2: Glass Shade 2 Height: 4"

Replacement Glass Item #(s): GLS-902507