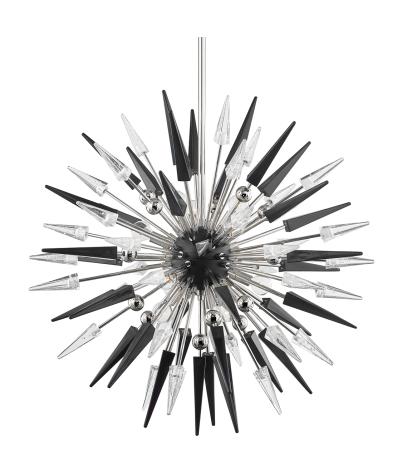

# **SPARTA**

9031-PN

#### POLISHED NICKEL

Coastal Suitable Finish (EPM): No

## **DIMENSIONS**

Height: 32" Width/Diameter: 32" Minimum Height: 39.5" Maximum Height: 81.5" Canopy/Backplate: 6.25"

Hanging Type: 1-3" / 1-6" / 1-12" / 2-18" Stems

Product Weight: 40.7lb

Canopy/Backplate Shape: Round Sloped Ceiling Compatible: No