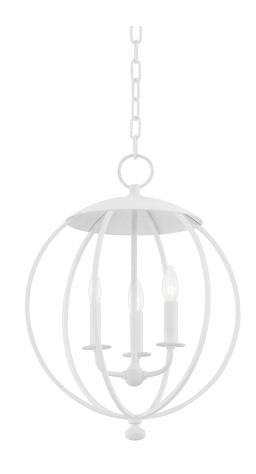

# **WESLEY**

9117-WP

#### WHITE PLASTER

Coastal Suitable Finish (EPM): No

## **DIMENSIONS**

Height: 21.5"

Width/Diameter: 16.5" Minimum Height: 25.75" Maximum Height: 77.75" Canopy/Backplate: 4.75" Product Weight: 8lb

Canopy/Backplate Shape: Round Sloped Ceiling Compatible: No

#### Bulb 1

Bulb Included: No

Socket: E12 Candelabra Base

Max Wattage: 60 Bulb Quantity: 3 Bulb Included: No Wire Length: 120" Switch Type: N/A

Gem Box Required (2"x3"): No

Dark Sky: No