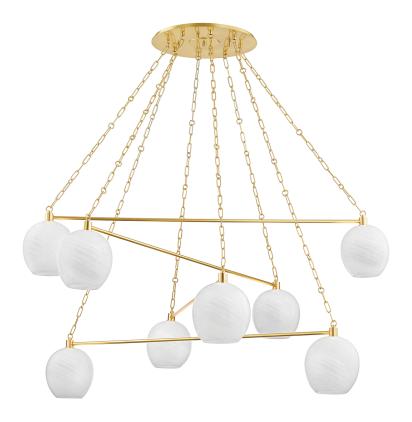

#### 9155-AGB

Abstract and airy, Asbury Park plays with balance and symmetry. Pairs of cloud etched glass shades connected by a single metal rod are suspended from a delicate jewelry-like chain in a layered pattern that creates movement and interest.

## **DIMENSIONS**

Height: 26.25"
Width/Diameter: 54.5"
Minimum Height: 40"
Maximum Height: 64.75"
Canopy/Backplate: 16"
Hanging Type: 54" Chain
Product Weight: 17lb

Canopy/Backplate Shape: Round Sloped Ceiling Compatible: No

#### Shade

Shade 1: Glass

Shade 1 Top Width: 7.25" Shade 1 Bottom L/W: 0" / 7.25"

Shade 1 Height: 7.75"

Replacement Glass Item #(s): GLS-9138