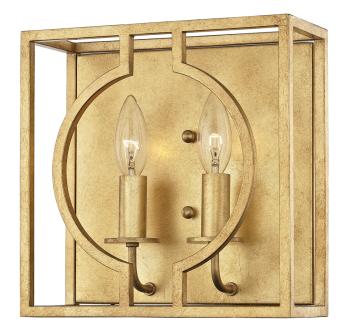

# **OCTAVIO**

9200-GL

#### **GOLD LEAF**

Coastal Suitable Finish (EPM): No

## **DIMENSIONS**

Height: 10"
Width/Diameter: 10"
Product Weight: 7lb
Extension: 4"
Top to Center: 5"

Canopy/Backplate Shape: Square Sloped Ceiling Compatible: No

Living Finish: No Uplight Only: No