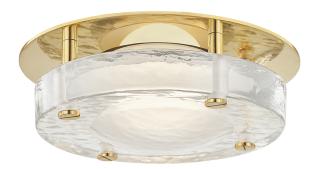

# **HEATH**

### 9208-AGB

# **FINISHES**

#### AGED BRASS

Coastal Suitable Finish (EPM): No

# **DIMENSIONS**

Height: 3"

Width/Diameter: 8.25" Canopy/Backplate: 5" Product Weight: 6lb Extension: 3" Top to Center: 4.25"

Canopy/Backplate Shape: Round Sloped Ceiling Compatible: No

Living Finish: No Uplight Only: No