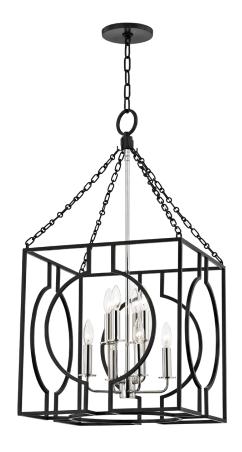

# **OCTAVIO**

## 9218-AIPN

## **FINISHES**

Aged Iron/polished Nickel Combo Coastal Suitable Finish (EPM): No

# **DIMENSIONS**

Height: 33.6"

Width/Diameter: 18.25"
Minimum Height: 36"
Maximum Height: 88.25"
Canopy/Backplate: 6"
Hanging Type: 54" Chain
Product Weight: 31lb
Canopy/Backplate Shape: Roy

Canopy/Backplate Shape: Round Sloped Ceiling Compatible: No