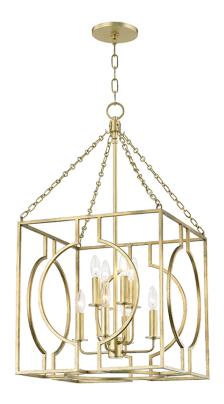

# **OCTAVIO**

9218-GL

#### **GOLD LEAF**

Coastal Suitable Finish (EPM): No

## **DIMENSIONS**

Height: 33.5"

Width/Diameter: 18.25"
Minimum Height: 36"
Maximum Height: 88.25"
Canopy/Backplate: 6"
Hanging Type: 54" Chain
Product Weight: 31lb

Canopy/Backplate Shape: Round Sloped Ceiling Compatible: No