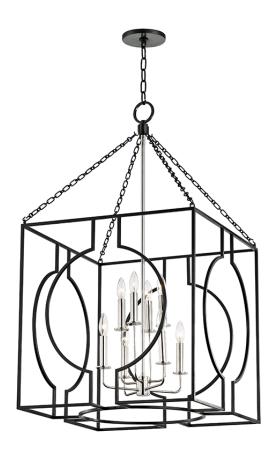

# **OCTAVIO**

#### 9224-AIPN

## **DIMENSIONS**

Height: 43.25"
Width/Diameter: 24"
Minimum Height: 45.75"
Maximum Height: 98"
Canopy/Backplate: 6"
Hanging Type: 54" Chain
Product Weight: 40lb

Canopy/Backplate Shape: Round Sloped Ceiling Compatible: No