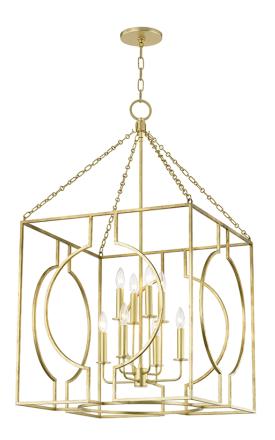

# **OCTAVIO**

9224-GL

#### **GOLD LEAF**

Coastal Suitable Finish (EPM): No

# **DIMENSIONS**

Height: 43.25"
Width/Diameter: 24"
Minimum Height: 45.75"
Maximum Height: 98"
Canopy/Backplate: 6"
Hanging Type: 54" Chain
Product Weight: 40lb
Canopy/Backplate Shape: Round

Canopy/Backplate Shape: Round Sloped Ceiling Compatible: No