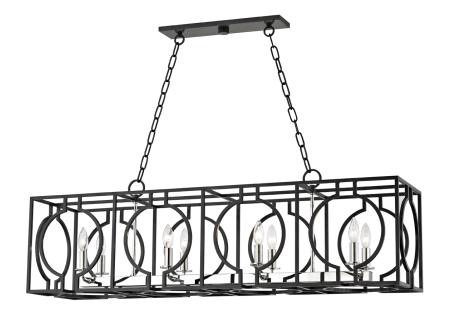

# **OCTAVIO**

#### 9246-AIPN

# **FINISHES**

# Aged Iron/polished Nickel Combo

Coastal Suitable Finish (EPM): No

# **DIMENSIONS**

Height: 14.5" Width/Diameter: 12" Length: 46" Minimum Height: 20.5" Maximum Height: 72.5" Hanging Type: 54" Chain Product Weight: 49lb

Canopy/Backplate Shape: Rectangle Sloped Ceiling Compatible: No