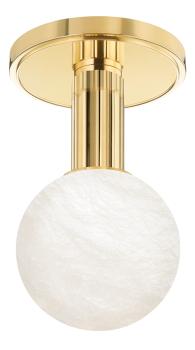

# MURRAY HILL

9280-AGB

\*Due to the one-of-a-kind nature of the medium, exact colors and patterns may vary slightly from the image shown.

## FINISHES

AGED BRASS Coastal Suitable Finish (EPM): No

## DIMENSIONS

Height: 8" Width/Diameter: 4.5" Canopy/Backplate: 4.5" Product Weight: 3lb Canopy/Backplate Shape: Round Sloped Ceiling Compatible: No Living Finish: No Uplight Only: No

#### Shade

Shade 1: Alabaster