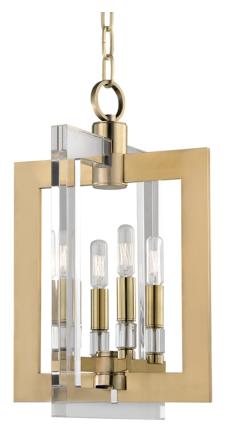

# WELLINGTON

## 9312-AGB

A brilliant mix of materials, Wellington's sleek planes evoke a modernist sense of glamour. Cast metals mingled with gleaming acrylics to sophisticated effect. Our devotion to design unity shows in detailed candle sleeves, topping the mixed material motif with exposed-filament incandescent bulbs.

## AGED BRASS

Coastal Suitable Finish (EPM): No

#### **DIMENSIONS**

Height: 18.75"
Width/Diameter: 12"
Minimum Height: 22.25"
Maximum Height: 74.25"
Canopy/Backplate: 5.5"
Hanging Type: 54" Chain
Product Weight: 8lb

Canopy/Backplate Shape: Round Sloped Ceiling Compatible: Yes