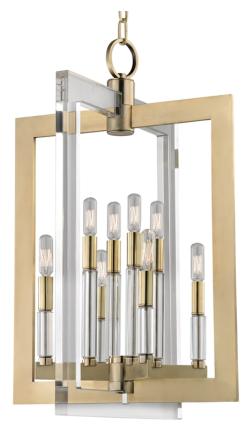

# WELLINGTON

## 9317-AGB

A brilliant mix of materials, Wellington's sleek planes evoke a modernist sense of glamour. Cast metals mingled with gleaming acrylics to sophisticated effect. Our devotion to design unity shows in detailed candle sleeves, topping the mixed material motif with exposed-filament incandescent bulbs.

## AGED BRASS

Coastal Suitable Finish (EPM): No

#### **DIMENSIONS**

Height: 26.5"

Width/Diameter: 17.5" Minimum Height: 30" Maximum Height: 82" Canopy/Backplate: 5.5" Hanging Type: 54" Chain Product Weight: 20lb

Canopy/Backplate Shape: Round Sloped Ceiling Compatible: Yes