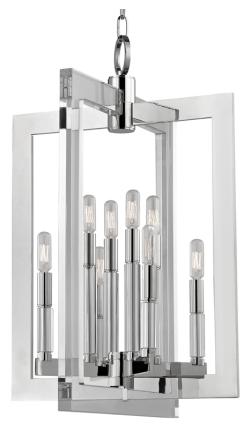

# WELLINGTON

9317-PN

A brilliant mix of materials, Wellington's sleek planes evoke a modernist sense of glamour. Cast metals mingled with gleaming acrylics to sophisticated effect. Our devotion to design unity shows in detailed candle sleeves, topping the mixed material motif with exposed-filament incandescent bulbs.

#### DIMENSIONS

Height: 26.5" Width/Diameter: 17.5" Minimum Height: 30" Maximum Height: 82" Canopy/Backplate: 5.5" Hanging Type: 54" Chain Product Weight: 20lb Canopy/Backplate Shape: Round Sloped Ceiling Compatible: Yes Living Finish: No Uplight Only: No