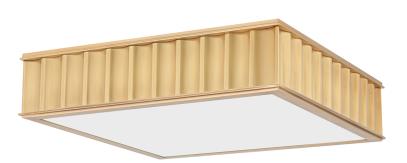

# **MIDDLEBURY**

932-AGB

#### AGED BRASS

Coastal Suitable Finish (EPM): No

## **DIMENSIONS**

Height: 4"

Width/Diameter: 16"

Length: 16"

Canopy/Backplate: 5" Product Weight: 13lb

Canopy/Backplate Shape: Round Sloped Ceiling Compatible: No

Living Finish: No Uplight Only: No

#### Shade

Shade 1: Glass

Shade 1 Finish: Opal Matte Shade 1 Bottom L/W: 0" / 15"

Replacement Glass Item #(s): GLS-000932