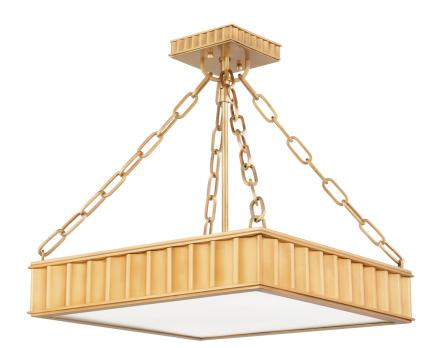

# MIDDLEBURY

933-AGB

# FINISHES

AGED BRASS Coastal Suitable Finish (EPM): No

## DIMENSIONS

Height: 16.5" Width/Diameter: 16.25" Length: 16.25" Product Weight: 13lb Canopy/Backplate Shape: Square Sloped Ceiling Compatible: No Living Finish: No Uplight Only: No

#### Shade

Shade 1: Glass Shade 1 Finish: Opal Matte Shade 1 Bottom L/W: 0" / 15" Replacement Glass Item #(s): GLS-000933