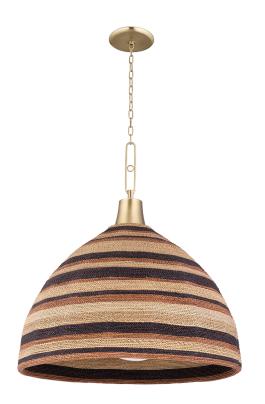

# LIDO BEACH

9330-AGB

#### AGED BRASS

Coastal Suitable Finish (EPM): No

## **DIMENSIONS**

Height: 33.5" Width/Diameter: 30" Canopy/Backplate: 7" Product Weight: 11lb

Canopy/Backplate Shape: Round Sloped Ceiling Compatible: No

Living Finish: No Uplight Only: No

#### Shade

Shade 1 Bottom L/W: 0" / 30" Shade 1 Height: 20.38"