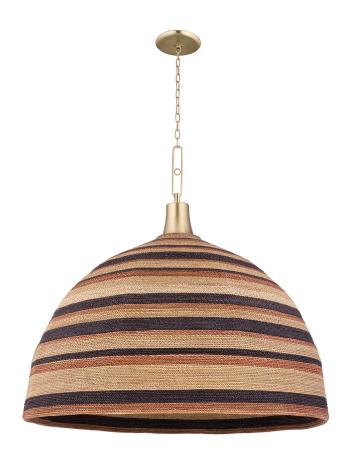

# LIDO BEACH

9340-AGB

#### AGED BRASS

Coastal Suitable Finish (EPM): No

# **DIMENSIONS**

Height: 39.75" Width/Diameter: 40" Canopy/Backplate: 7" Product Weight: 13.2lb

Canopy/Backplate Shape: Round Sloped Ceiling Compatible: No

Living Finish: No Uplight Only: No

#### Shade

Shade 1 Bottom L/W: 0" / 40" Shade 1 Height: 25.75"