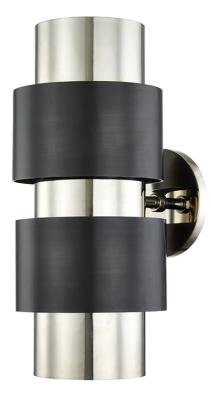

# FINISHES

Polished Nickel/old Bronze Combo Coastal Suitable Finish (EPM): No

## DIMENSIONS

Height: 14" Width/Diameter: 6" Canopy/Backplate: 4.75" Product Weight: 7lb Extension: 7.5" Top to Center: 7" Canopy/Backplate Shape: Round Sloped Ceiling Compatible: No Living Finish: No Uplight Only: No

#### Bulb 1

Bulb Included: No Socket: E26 Medium Base Max Wattage: 60 Bulb Quantity: 2 Bulb Included: No Wire Length: 7" Switch Type: N/A Gem Box Required (2"x3"): No Dark Sky: No