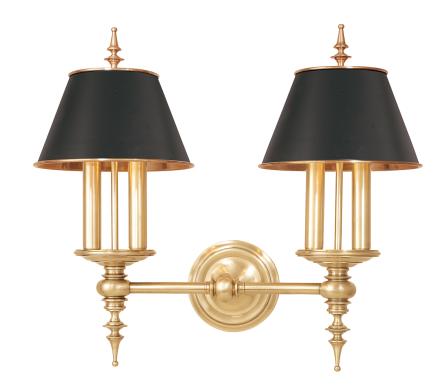

# **CHESHIRE**

#### 9502-AGB

Smooth candlestick colonnades form a classical counterpoint to Cheshire's extravagant details. The dramatic contrast of matte black shades with cast metal makes a striking design statement. Coordinated shade interiors amplify the hue of our hand-rubbed Aged Brass and Antique Nickel finishes.

#### **DIMENSIONS**

Height: 17.5"

Width/Diameter: 20.5" Canopy/Backplate: 5.25" Product Weight: 8lb Extension: 9.5" Top to Center: 12.75"

Canopy/Backplate Shape: Round Sloped Ceiling Compatible: No

Living Finish: No Uplight Only: Yes

#### Shade

Shade 1: Brass Shade 1 Finish: Black Shade 1 Top Width: 4.75"

Shade 1 Bottom L/W: 0" / 8.5" Shade 1 Height: 5.5"

Replacement Glass Item #(s): SHD-009501-AGB