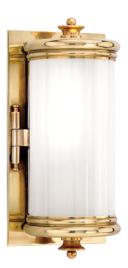

# **BRISTOL**

951-AGB

#### AGED BRASS

Coastal Suitable Finish (EPM): No

#### Shade

Shade 1: Glass

Shade 1 Finish: Clear Etched Shade 1 Top Width: 4" Shade 1 Bottom L/W: 0" / 4" Shade 1 Height: 8.75"

Replacement Glass Item #(s): GLS-000951