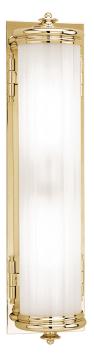

# BRISTOL 952-AGB

## FINISHES

AGED BRASS Coastal Suitable Finish (EPM): No

### DIMENSIONS

Height: 20" Width/Diameter: 5" Length: 20" Product Weight: 5lb Extension: 4.25" Top to Center: 10.5" Canopy/Backplate Shape: Rectangle Sloped Ceiling Compatible: No Living Finish: No Uplight Only: No

#### Shade

Shade 1: Glass Shade 1 Finish: Clear Etched Shade 1 Top Width: 4" Shade 1 Bottom L/W: 0" / 4" Shade 1 Height: 18.5" Replacement Glass Item #(s): GLS-000952

ELECTRICAL

Bulb 1 Bulb Included: No Socket: E26 Medium Base Bulb Type: T10-5.5 Max Wattage: 60 Bulb Quantity: 2 Bulb Included: No Wire Length: 7" Gem Box Required (2"x3"): No Dark Sky: No