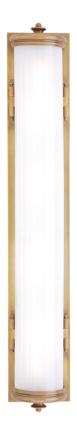

# **BRISTOL**

953-AGB

#### AGED BRASS

Coastal Suitable Finish (EPM): No

# **DIMENSIONS**

Height: 30" Width/Diameter: 5" Length: 30" Product Weight: 9lb Extension: 4.25" Top to Center: 15.5"

Canopy/Backplate Shape: Rectangle Sloped Ceiling Compatible: No

Living Finish: No Uplight Only: No

#### Shade

Shade 1: Glass

Shade 1 Finish: Clear Etched Shade 1 Top Width: 4" Shade 1 Bottom L/W: 0" / 4" Shade 1 Height: 28.75"

Replacement Glass Item #(s): GLS-000953