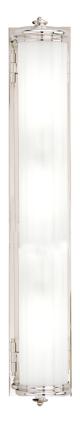

# BRISTOL 953-PN

## DIMENSIONS

Height: 30" Width/Diameter: 5" Length: 30" Product Weight: 9lb Extension: 4.25" Top to Center: 15.5" Canopy/Backplate Shape: Rectangle Sloped Ceiling Compatible: No Living Finish: No Uplight Only: No

## Shade

Shade 1: Glass Shade 1 Finish: Clear Etched Shade 1 Top Width: 4" Shade 1 Bottom L/W: 0" / 4" Shade 1 Height: 28.75" Replacement Glass Item #(s): GLS-000953