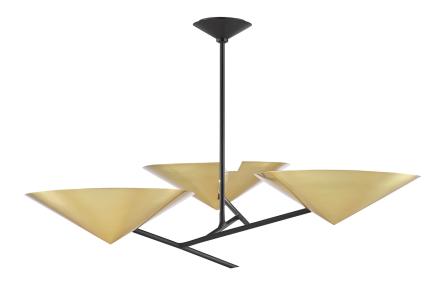

# **EQUILIBRIUM**

9740-AGB/BK

## **FINISHES**

AGED BRASS w/ Dusk Black Coastal Suitable Finish (EPM): No

## **DIMENSIONS**

Height: 10.75" Width/Diameter: 39.5" Minimum Height: 16" Maximum Height: 70" Canopy/Backplate: 9"

Hanging Type: 1-3" / 1-6" / 1-12" / 2-18" Stems

Product Weight: 27.5lb Top to Center: 4.5"

#### Shade

Shade 1: Steel

Shade 1 Finish: Aged Brass Shade 1 Top Width: 15.75" Shade 1 Bottom L/W: 0" / 15.75"