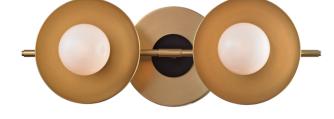

# JULIEN 9802-AGB

## DIMENSIONS

Height: 4.75" Width/Diameter: 13" Canopy/Backplate: 4.75" Product Weight: 3lb Extension: 5" Top to Center: 2.5" Canopy/Backplate Shape: Round Sloped Ceiling Compatible: No Living Finish: No Uplight Only: No

#### Shade

Shade 1: Glass Shade 1 Top Width: 1" Shade 1 Bottom L/W: 0" / 2.25" Shade 1 Height: 3" Replacement Glass Item #(s): GLS-009801-AGB