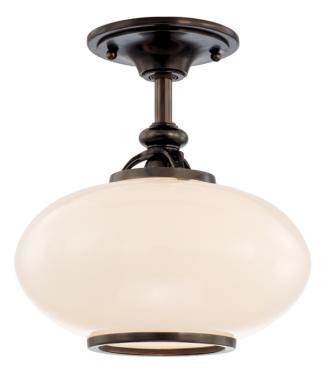

# CANTON 9812F-OB

## FINISHES

OLD BRONZE Coastal Suitable Finish (EPM): No

### DIMENSIONS

Height: 12" Width/Diameter: 12" Canopy/Backplate: 5.5" Product Weight: 5lb Canopy/Backplate Shape: Round Sloped Ceiling Compatible: No Living Finish: No Uplight Only: No

## Shade 1: Glass

Shade 1 Finish: Opal Shiny Shade 1 Top Width: 12" Shade 1 Bottom L/W: 0" / 12" Shade 1 Height: 6.625" Replacement Glass Item #(s): GLS-009812-OB