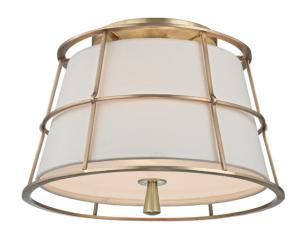

# **SAVONA**

9814-AGB

#### AGED BRASS

Coastal Suitable Finish (EPM): No

## **DIMENSIONS**

Height: 10.5"

Width/Diameter: 14.25" Canopy/Backplate: 7" Product Weight: 9lb

Canopy/Backplate Shape: Round Sloped Ceiling Compatible: No

Living Finish: No Uplight Only: No

#### Shade

Shade 1: Linen

Shade 1 Finish: Opal Shiny Shade 1 Top Width: 9.5" Shade 1 Bottom L/W: 0" / 12.5"

Shade 1 Height: 6.75"

Replacement Glass Item #(s): SHD-009814