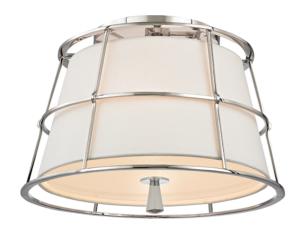

# **SAVONA**

9814-PN

## **DIMENSIONS**

Height: 10.5"

Width/Diameter: 14.25" Canopy/Backplate: 7" Product Weight: 9lb

Canopy/Backplate Shape: Round Sloped Ceiling Compatible: No

Living Finish: No Uplight Only: No

#### Shade

Shade 1: Linen

Shade 1 Finish: Opal Shiny Shade 1 Top Width: 9.5" Shade 1 Bottom L/W: 0" / 12.5"

Shade 1 Height: 6.75"

Replacement Glass Item #(s): SHD-009814