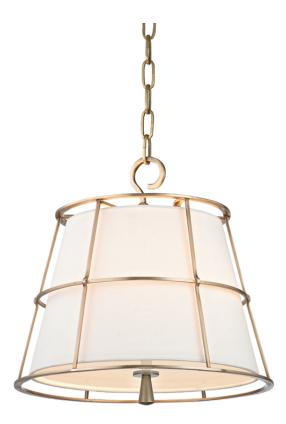

# SAVONA 9816-AGB

## DIMENSIONS

Height: 15.25" Width/Diameter: 15.5" Minimum Height: 20.375" Maximum Height: 68.375" Canopy/Backplate: 7" Hanging Type: 54" Chain Product Weight: 12lb Canopy/Backplate Shape: Round Sloped Ceiling Compatible: Yes Living Finish: No Uplight Only: No

#### Shade

Shade 1: Linen Shade 1 Top Width: 9.5" Shade 1 Bottom L/W: 0" / 13.75" Shade 1 Height: 9.5" Replacement Glass Item #(s): SHD-009816