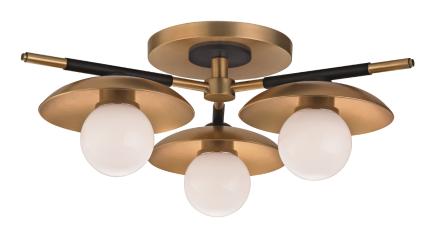

# **JULIEN**

9823-AGB

#### AGED BRASS

Coastal Suitable Finish (EPM): No

# **DIMENSIONS**

Height: 4.75" Width/Diameter: 13" Canopy/Backplate: 4.75" Product Weight: 4lb

Canopy/Backplate Shape: Round Sloped Ceiling Compatible: No

Living Finish: No Uplight Only: No

#### Shade

Shade 1: Glass

Shade 1 Top Width: 2.25" Shade 1 Bottom L/W: 0" / 2.25"

Shade 1 Height: 3"

Replacement Glass Item #(s): GLS-009801-AGB