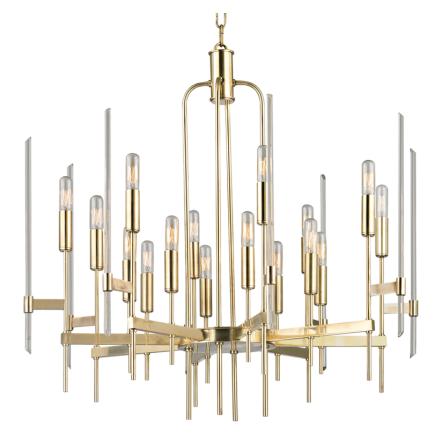

# FINISHES

AGED BRASS Coastal Suitable Finish (EPM): No

## DIMENSIONS

Height: 29" Width/Diameter: 30" Minimum Height: 34.25" Maximum Height: 86.25" Canopy/Backplate: 5.5" Hanging Type: 54" Chain Product Weight: 20lb Canopy/Backplate Shape: Round Sloped Ceiling Compatible: Yes Living Finish: No Uplight Only: No

## Shade

Shade 1: Glass Shade 1 Finish: Clear Shade 1 Top Width: 0.5" Shade 1 Bottom L/W: 0" / 0.5" Shade 1 Height: 16.25" Replacement Glass Item #(s): GLS-009912

#### ELECTRICAL

Bulb 1 Bulb Included: No Socket: E12 Candelabra Base Bulb Type: T8-3 Max Wattage: 40 Bulb Quantity: 16 Bulb Included: No Wire Length: 120" Cord Type: SPT-1 SILVER W/ TINNED GROUND WIRE Gem Box Required (2"x3"): No Dark Sky: No