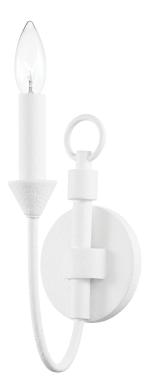

# **GESSO WHITE**

Coastal Suitable Finish (EPM): No

# **DIMENSIONS**

Height: 14"

Width/Diameter: 4.5" Canopy/Backplate: 4.5" Product Weight: 3lb Extension: 5.75"

Canopy/Backplate Shape: Round Sloped Ceiling Compatible: No

Living Finish: No Uplight Only: No