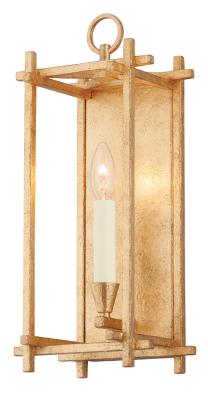

# HUCK B1091-VGL

Impressive in both size and style, Huck takes cage lighting to the next level. Light floats within and flows through stunning rectangular frames of Black Iron or Vintage Gold Leaf. Large in stature yet open and airy, Huck fills a space without overtaking it.

# DIMENSIONS

Height: 16.75" Width/Diameter: 7.25" Product Weight: 4.4lb Extension: 5.75" Top to Center: 9.5" Canopy/Backplate Shape: Rectangular Sloped Ceiling Compatible: No Living Finish: No Uplight Only: Yes