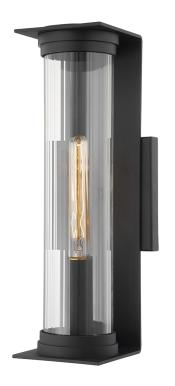

# **PRESLEY**

## B1322-TBK

## **TEXTURE BLACK**

Coastal Suitable Finish (EPM): No

# **DIMENSIONS**

Height: 18" Width/Diamet

Width/Diameter: 6.5" Product Weight: 6lb Extension: 6.25" Top to Center: 9"

Sloped Ceiling Compatible: No

Living Finish: No Uplight Only: Yes

## Shade

Shade 1: Glass

Shade 1 Top Width: 4.5" Shade 1 Height: 7"

## Bulb 1

Bulb Included: No

Socket: E26 Medium Base

Max Wattage: 75
Bulb Quantity: 1
Bulb Included: No
Wire Length: 7"

Gem Box Required (2"x3"): No

Dark Sky: No