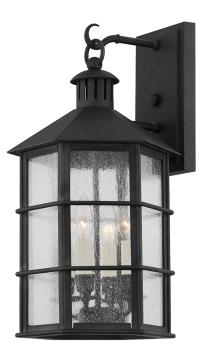

# LAKE COUNTY B2512-FRN

A modern take on nautical design, Lake County is versatile enough to work in a rustic retreat or contemporary city dwelling. A matte black frame is accented with seeded glass panes, creating a soft glow of diffused light. Available in French Iron as a wall sconce, pendant, flush mount and post lamp.

#### DIMENSIONS

Height: 21" Width/Diameter: 11.5" Product Weight: 12lb Extension: 11.25" Top to Center: 5" Sloped Ceiling Compatible: No Living Finish: No Uplight Only: Yes

## Shade

Shade 1: Glass Shade 1 Top Width: 10.35" Shade 1 Bottom L/W: 0" / 7" Shade 1 Height: 15.25"