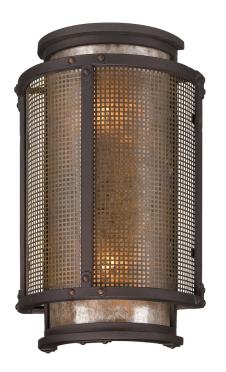

# **COPPER MOUNTAIN**

#### B3272-BRZ/SFB

# BRONZE w/ SOFT OFF BLACK

Coastal Suitable Finish (EPM): No

# **DIMENSIONS**

Height: 14.25" Width/Diameter: 8.75" Product Weight: 5.17lb Extension: 4.5"

Top to Center: 7.25"

Sloped Ceiling Compatible: No

Living Finish: No Uplight Only: Yes