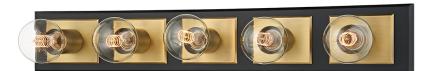

# **RUNYAN**

#### B3545-PBR/SBK

#### **FINISHES**

PATINA BRASS w/ SOFT BLACK

Coastal Suitable Finish (EPM): No

## **DIMENSIONS**

Height: 4.75"

Width/Diameter: 28.75"

Extension: 6.5"
Top to Center: 14.5"

Canopy/Backplate Shape: Rectangular

Sloped Ceiling Compatible: No

Living Finish: No Uplight Only: No

## **ELECTRICAL**

Bulb Included: No

Socket: E26 Medium Base

Max Wattage: 60 Bulb Quantity: 5 Bulb Included: No Wire Length: 7"

Gem Box Required (2"x3"): No

Dark Sky: No