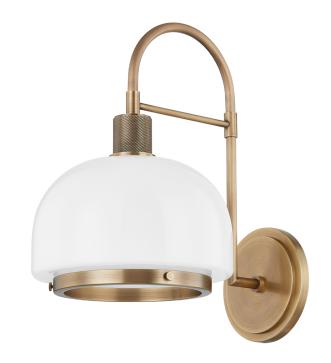

### B4115-PBR

A dome-shaped opal glossy glass shade is suspended from a curved arm and detailed with Patina Brass or Bronze accents on both the top and bottom. The sleek silhouette and knurled detailing add a timeless appeal to this fresh and elevated modern wall sconce.

## **DIMENSIONS**

Height: 14.75"
Width/Diameter: 9"
Canopy/Backplate: 5.5"
Product Weight: 6.25lb
Extension: 12.75"
Top to Center: 11.75"

Canopy/Backplate Shape: Round Sloped Ceiling Compatible: No

Living Finish: No Uplight Only: No

### Shade

Shade 1: Glass Shade 1 Finish: Glossy Shade 1 Top Width: 9" Shade 1 Height: 5.75"