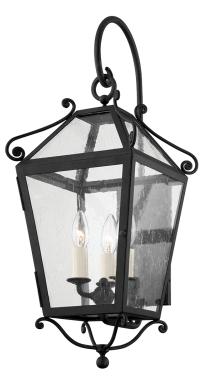

# SANTA BARBARA COUNTY

B4123-FRN

Like its namesake, Santa Barbara brings a level of sophistication to the fold. Inspired by the iconic coastal town, the design draws inspiration from the Spanish colonial style the city is known for. Decorative scrolls and dramatic scale deliver a dose of classic glamour to the outdoors. Available in French Iron as a wall sconce, pendant, and post lamp.

## FRENCH IRON

Coastal Suitable Finish (EPM): No

## Shade

Shade 1: Glass Shade 1 Top Width: 7"