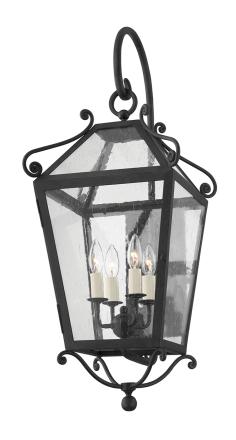

# SANTA BARBARA COUNTY

# B4124-FRN

Like its namesake, Santa Barbara brings a level of sophistication to the fold. Inspired by the iconic coastal town, the design draws inspiration from the Spanish colonial style the city is known for. Decorative scrolls and dramatic scale deliver a dose of classic glamour to the outdoors. Available in French Iron as a wall sconce, pendant, and post lamp.

#### **DIMENSIONS**

Height: 34"

Width/Diameter: 13.25" Product Weight: 14lb Extension: 16.25" Top to Center: 21.5"

Sloped Ceiling Compatible: No

Living Finish: No Uplight Only: Yes

# Shade

Shade 1: Glass

Shade 1 Top Width: 9.25"

# Bulb 1

Bulb Included: No

Socket: E12 Candelabra Base

Max Wattage: 60
Bulb Quantity: 4
Bulb Included: No
Wire Length: 7"

Gem Box Required (2"x3"): No

Dark Sky: No