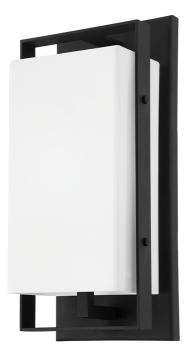

# SUTTER COUNTY

B4813-FRN

## FINISHES

FRENCH IRON Coastal Suitable Finish (EPM): No

### DIMENSIONS

Height: 13" Width/Diameter: 5.75" Product Weight: 7lb Extension: 4.5" Top to Center: 6.5" Sloped Ceiling Compatible: No Living Finish: No Uplight Only: Yes

#### Shade

Shade 1: Glass Shade 1 Top Width: 5" Shade 1 Height: 10.25"