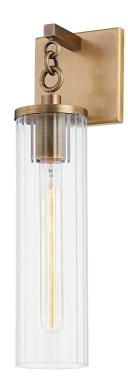

#### B6122-PBR

#### **PATINA BRASS**

Coastal Suitable Finish (EPM): No

# **DIMENSIONS**

Height: 17.25" Width/Diameter: 4.75" Product Weight: 2.2lb Extension: 5"

Top to Center: 2.5"

Canopy/Backplate Shape: Square Sloped Ceiling Compatible: No

Living Finish: No Uplight Only: Yes

### Shade

Shade 1: Fluted Glass Shade 1 Finish: Clear Shade 1 Height: 12.5"

Replacement Glass Item #(s): GLS-B6122