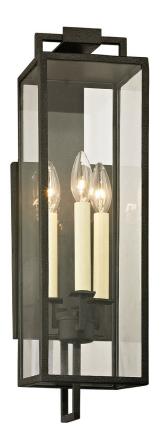

#### B6382-FOR

A slender, metal framework with clean, modern lines pairs with large panels of clear glass and classic candlestick bulbs to form this stately exterior wall sconce, pendant, and post. The visible rectangular backplate reflects light beautifully and both the Forged Iron and Texture Bronze finishes bring an added elegance to any outdoor setting.

#### **DIMENSIONS**

Height: 21.5"

Width/Diameter: 6"

Length: "

Minimum Height: "
Maximum Height: "
Canopy/Backplate: 6"

Hanging Type:

Product Weight: 9.7lb