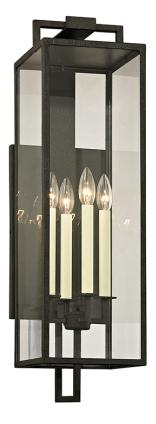

# BECKHAM B6383-FOR

A slender, metal framework with clean, modern lines pairs with large panels of clear glass and classic candlestick bulbs to form this stately exterior wall sconce, pendant, and post. The visible rectangular backplate reflects light beautifully and both the Forged Iron and Texture Bronze finishes bring an added elegance to any outdoor setting.

## FINISHES

FORGED IRON (FORGED IRON)

### DIMENSIONS

Height: 28.5" Width/Diameter: 8"

Canopy/Backplate: 7.5" Hanging Type: Product Weight: 16.09lb