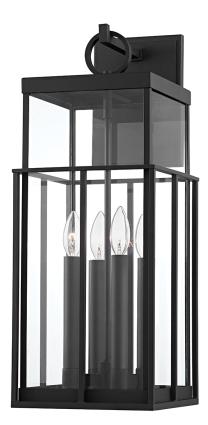

# LONGPORT B6483-TBK

## FINISHES

TEXTURE BLACK Coastal Suitable Finish (EPM): No

## DIMENSIONS

Height: 24.5" Width/Diameter: 9.5" Product Weight: 15.2lb Extension: 11" Top to Center: 4.5" Canopy/Backplate Shape: Square Sloped Ceiling Compatible: No Living Finish: No Uplight Only: Yes

#### Shade

Shade 1: Glass Shade 1 Top Width: 8" Shade 1 Bottom L/W: 0" / 8" Shade 1 Height: 19.25" Replacement Glass Item #(s): GLS-B6483

### ELECTRICAL

Bulb 1

Bulb Included: No Socket: E12 Candelabra Base Max Wattage: 60 Bulb Quantity: 4 Bulb Included: No Wire Length: 7" Gem Box Required (2"x3"): No Dark Sky: No