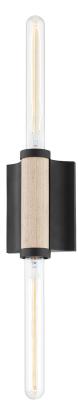

# CRUIZ

B6702-SBK

\*Due to the one-of-a-kind nature of the medium, exact colors and patterns may vary slightly from the image shown.

## DIMENSIONS

Height: 22.5" Width/Diameter: 4.5" Product Weight: 6lb Extension: 2.5" Top to Center: 11.25" Sloped Ceiling Compatible: No Living Finish: No Uplight Only: No

### Shade

Shade 1 Height: 1"

ELECTRICAL

#### Bulb 1 Bulb Ind

Bulb Included: No Socket: E26 Medium Base Bulb Type: T10-9.5 Max Wattage: 75 Bulb Quantity: 2 Bulb Included: No Wire Length: 7" Gem Box Required (2"x3"): No Dark Sky: No